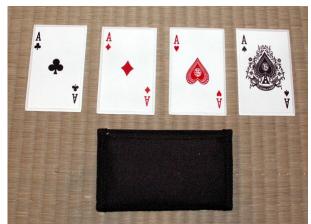

## **Category:**

**Product ID: JL-4A** 

**Manufacturer: Master Cutlery** 

Price: 18.00 EUR
Availability: Sold Out

See it in our store.

Set of 4 throwing steel cards, actual card size. Stainless steel, includes nylon sheath. Use soft targets.