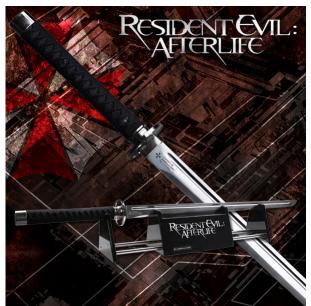

## **Resident Evil Afterlife Sword**

Category: » Swords » Swords - Movie Props

Product ID: MC-RE001 Manufacturer: Master Cutlery Availability: 160,00 EUR

**Sold Out** 

Master Cutlery, Inc., is one of the largest importer of knives and swords in the U.S. Company offers newest and hottest products, including movie props and designer pieces. Master Cutlery also has a large selection of swords, daggers, gift items, accessories, self-defense supplies, and martial-arts supplies.

See it in our store.

Resident Evil Afterlife sword replica. 41.25" overall length, 29" stainless steel mirror finished blade Cord wrapped handle, chrome finished metal guard. Includes lacquer finished display stand with metal rods.

Product parameters:

- Total length: 105 cm
- Blade length: 73 cm

**Sold Out** 

Last modified: 2013-10-17 13:21:02