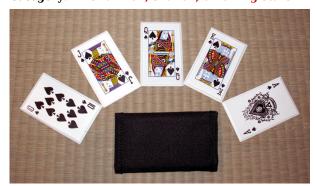

## "Royal Flush" - SS card throwers, black

Category: » Shuriken, shaken, throwing stars

Product ID: JL-SS5B
Manufacturer: Master Cutlery
Availability: 19,00 EUR

**Sold Out** 

See it in our store.

Set of 5 throwing steel cards(Royal Flush), actual card size. Stainless steel, includes nylon sheath.