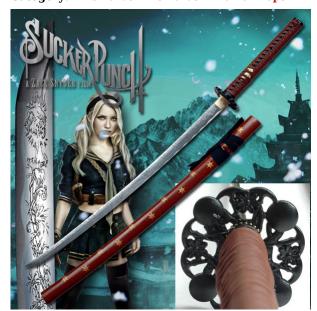

See it in our store.

Sucker Punch sword replica. 41.5" overall length, 27" high carbon steel, hand forged, acid etched blade. Leather wrapped handle with flower tsuba. Includes brown scabbard and satin bag.

Product parameters:

- Total length: 105 cm
- Blade length: 69 cm

**Sold Out** 

Last modified: 2014-03-11 09:09:02