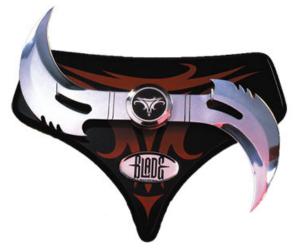

## Knife - Glaive - Blade Movie Prop

## Category: » Knives » Movie and games knives

Product ID: UC1402 Manufacturer: United Cutlery Availability: 85,00 EUR Sold Out

See it in our store.

As seen in the movie Blade. Includes a wood display that can be shown on a table or mounted to a wall. The blades lock in position when fully open. Blade Material: Mirror polished, 420 stainless steel, false-edged. Handle Material: Cast metal, chrome finish. Display: 10-1/2" x 7-1/2" x 3/4" wood, logo medallion.