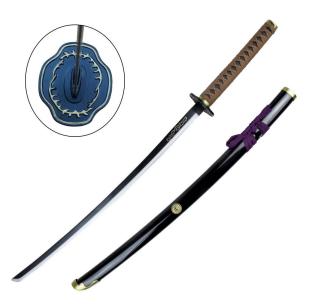

## Anime Samurai Katana Honebami Toushirou Katsugeki Touken Ranbu

**Category:** 

Product ID: JLZS635 Price: 43.00 EUR Availability: In stock

See it in our store.

Seconative katana inspired by the sword of the character Honebami Toushirou from the anime series Touken Ranbu. Wooden, black saya with metal fittings. The handle is covered with imitation ray skin black with a brown braid. Stainless steel blade.

Product parameters:

- Colour: black
- Blade length: 68 cm
- Total length: 96 cm
- Weight: 700/920 g
- Blade thickness: 3,5 mm
- Blade width: 2,7 cm