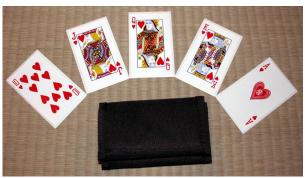

## **Category:**

**Product ID: JL-SS5R** 

**Manufacturer: Master Cutlery** 

**Price: 18.00 EUR** 

**Availability: Out of stock** 

See it in our store.

Set of 5 throwing steel cards(Royal Flush), actual card size. Stainless steel, includes nylon sheath,