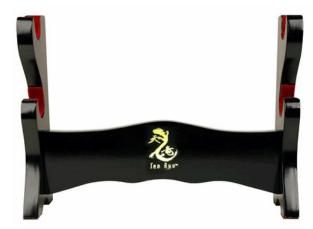

## 2-tier Sword Table Display Stand

## **Category:**

**Product ID: MA-2SD** 

**Manufacturer: Master Cutlery** 

**Price: 24.00 EUR** 

**Availability: Out of stock** 

See it in our store.

2-tier sword display, solid wood construction, black laquer finish. Red velvet holders. You can hang it on the wall with two attached mounts.

Product parameters:

• Dimensions: 31 x 9 x 23 cm

Master Cutlery, Inc., is one of the largest importer of knives and swords in the U.S. Company offers newest and hottest products, including movie props and designer pieces. Master Cutlery also has a large selection of swords, daggers, gift items, accessories, self-defense supplies, and martial-arts supplies.