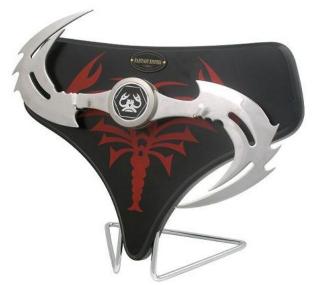

## **Category:** » Knives » Movie and games knives

Product ID: HK2393 Manufacturer: Master Cutlery Availability: 26,00 EUR Sold Out

See it in our store.

The blades lock in position when fully open. Blade Material: Mirror polished, 420 stainless steel, false-edged. Handle Material: Cast metal, chrome finish. Display: 10-1/2" x 7-1/2" x 3/4" wood, logo medallion. Hardware, instructions included.

Product parameters:

- Total length: 25,4 cm
- Closed length: 14,6 cm
- Blade length: 10,16 cm
- Blade thickness: 4,7 mm

Master Cutlery, Inc., is one of the largest importer of knives and swords in the U.S. Company offers newest and hottest products, including movie props and designer pieces. Master Cutlery also has a large selection of swords, daggers, gift items, accessories, self-defense supplies, and martial-arts supplies.