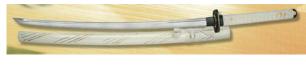

## Samurai Katana - Samurai Tsuba White

## **Category:**

Product ID: SW-541W Manufacturer: Master Cutlery Price: 95.00 EUR Availability: In stock

See it in our store.

Blade: full tang 440 steel, with bohi and false hamon. Saya: lacquered wood, white with gold. Handle: cord wrapped, ray-skin imitation. Can be fully disassembled.

Product parameters:

- Total length: 101 cm
- Blade length: 68 cm
- Colour: White

Master Cutlery, Inc., is one of the largest importer of knives and swords in the U.S. Company offers newest and hottest products, including movie props and designer pieces. Master Cutlery also has a large selection of swords, daggers, gift items, accessories, self-defense supplies, and martial-arts supplies.