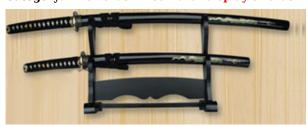

## Samurai Katana and Wakizashi Set Dragon

Category: » Swords » Samurai display swords » Sword sets

Product ID: JS-782/3 Manufacturer: Master Cutlery Availability: 62,00 EUR Sold Out

See it in our store.

Set of two samurai swords, katana and wakizashi. Blades: 440 stainless steel. Wooden black saya with oriental imprint. Includes wood display stand for two swords.

Product parameters:
• Total length: 93/72 cm
• Blade length: 67/48 cm