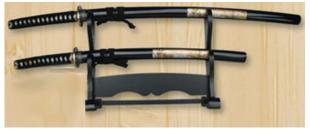

## Samurai Katana and Wakizashi Set Tiger

## Category: » Swords » Samurai display swords » Sword sets

Product ID: JS-658/3 Manufacturer: Master Cutlery Availability: 65,00 EUR Sold Out

See it in our store.

Set of two samurai swords, katana and wakizashi. Blades: 440 stainless steel. Wooden black saya with oriental imprint. Includes wood display stand for two swords.

Product parameters:

- Total length: 93/72 cm
- Blade length: 67/48 cm

Master Cutlery, Inc., is one of the largest importer of knives and swords in the U.S. Company offers newest and hottest products, including movie props and designer pieces. Master Cutlery also has a large selection of swords, daggers, gift items, accessories, self-defense supplies, and martial-arts supplies.