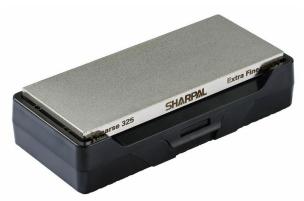

## Diamond knife Dual-Grit Diamond Whetstone 325-1200 Sharpal

Category:

Product ID: SHP156N Price: 51.00 EUR Availability: Out of stock

See it in our store.

Diamond knife sharpener double sided 325-1200. Excellent sharpening performance. Double sided diamond design as 325 grit for coarse sharpen & 1200 grit for extra fine honing. MirrorFlat technology guarantees even contact with knives and tools. Includes storage box with non-slip rubber pad that can be used as a stone base while sharpening. Angle Pyramid sharpening angle guide(14, 17, 20, 25 angles).