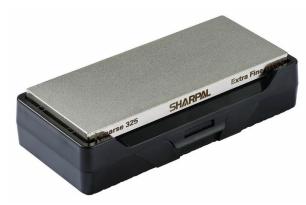

## **Category:**

Product ID: SHP162N
Price: 81.00 EUR
Availability: Out of stock

See it in our store.

Diamond knife sharpener double sided 325-1200. Excellent sharpening performance. Double sided diamond design as 325 grit for coarse sharpen & 1200 grit for extra fine honing. MirrorFlat technology guarantees even contact with knives and tools. Includes storage box with non-slip rubber pad that can be used as a stone base while sharpening. Angle Pyramid sharpening angle guide(14, 17, 20, 25 angles).