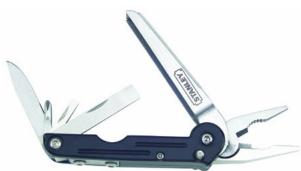

## Stanley Automatic Multi-Tool w/ sheath

**Category:** » Multitools

Product ID: SL0040MTNC Manufacturer: Stanley Availability: 11,00 EUR

**Sold Out** 

See it in our store.

2-7/8" closed. 1-1/2" blade. Patented, revolutionary auto-open function. With a simple push of a button, the spring loaded plier head opens automatically, ready for use. Stainless steel blade/implement construction. Cast metal handle. Functions: Needle nose plier, grippers, wire cutter, clip knife blade, file with large standard screwdriver tip, small standard screwdriver, and small Phillips screwdriver. Includes belt sheath.